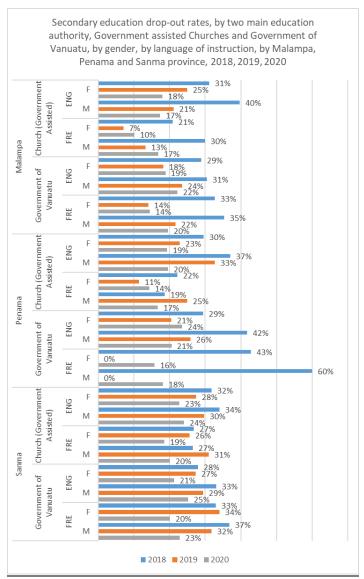

chart 1.3.18 c

The decreasing trend observed with Government assisted churches in both country level and province level is not valid both language of instruction that the trend changes direction in certain provinces for certain genders (i.e. females and males enrolled in English teaching schools in Shefa, see chart - 1.3.18 d)

The decreasing trend observed with the Government of Vanuatu as education authority in both country level and province level is valid for both languages of instruction in each province for both genders.

chart 1.3.18 d

chart 1.3.18 e

The trends in the dropout rates for schools governed by Churches that are not assisted by the government do not change at the language of instruction level as they all have English as the language of instruction. The decreasing trends with the private schools changes direction for female children in French teaching schools in Shefa province (see chart - 1.3.18e). High rates of drop - outs or high size of changes in the rates can be due to the low enrollment figures under the respective two education authorities, please see table - for enrollment and repetition figures.