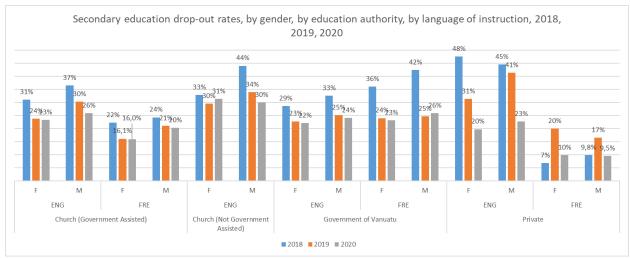

chart 1.3.18 b

The decreasing trend is also valid for each language of instruction within each type of education authority, except that the trend changes direction within Private schools teaching in French for females (see chart - 1.3.18 c). It can also be observed that dropout rates are comparably lower within schools teaching in French under Government assisted Churches and the opposite is valid for the schools governed by the Government of Vanuatu and Private schools.

chart 1.3.18 c

The decreasing trend observed with Government assisted churches in both country level and province level is not valid both language of instruction that the trend changes direction in certain provinces for certain genders (i.e. females and males enrolled in English teaching schools in Shefa, see chart - 1.3.18 d)