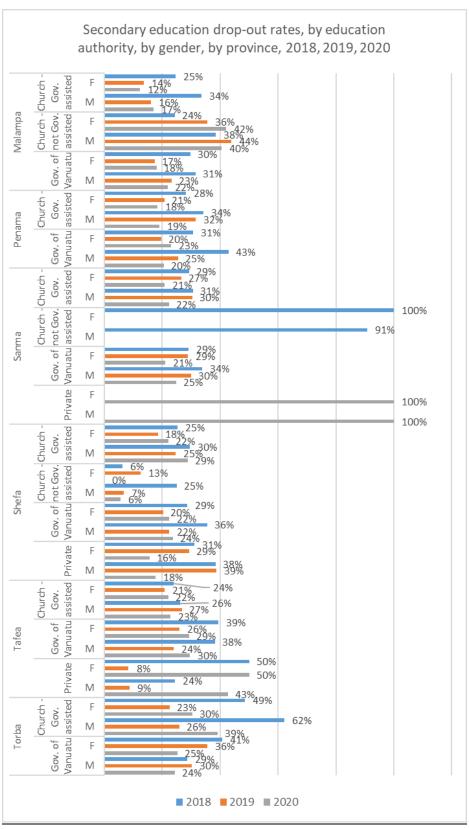

chart 1.3.18 a

Country level decreasing trend in the secondary education drop-out rates for all types of education authority are valid at province level for all education authorities with following exceptions, except the schools governed by Churches that are not assisted by the government and females enrolled in private schools in Tafea (see chart - 1.3.18 b).

chart 1.3.18 b

The decreasing trend is also valid for each language of instruction within each type of education authority, except that the trend changes direction within Private schools teaching in French for females (see chart - 1.3.18 c). It can also be observed that dropout rates are comparably lower within schools teaching in French under Government assisted Churches and the opposite is valid for the schools governed by the Government of Vanuatu and Private schools.