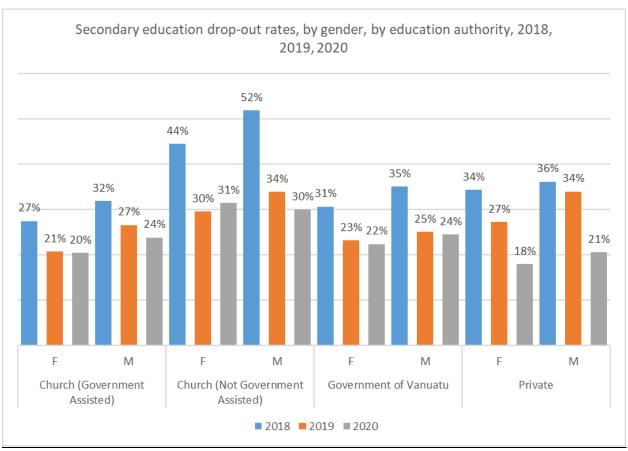

## 1.3.18. Secondary education drop-out rates, by province, sex, education authority and language of instruction - 2018, 2019, 2020

Secondary education drop - out rates decreased from 2018 to 2020 for each education authority and for both genders (see chart -1.3.18 a).

chart 1.3.18 a

Country level decreasing trend in the secondary education drop-out rates for all types of education authority are valid at province level for all education authorities with following exceptions, except the schools governed by Churches that are not assisted by the government and females enrolled in private schools in Tafea (see chart - 1.3.18 b).