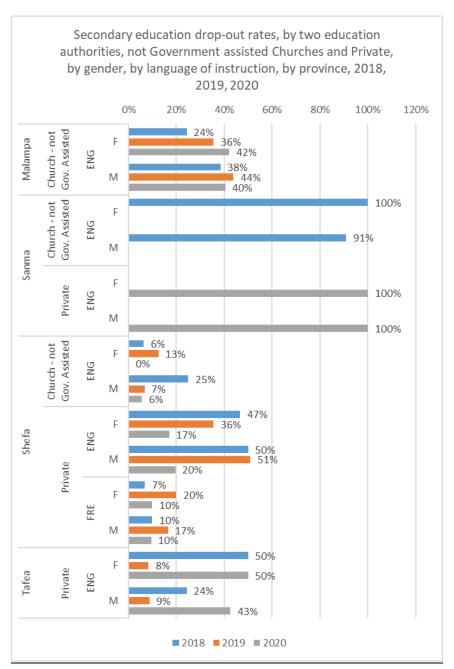

chart 1.3.18 d

chart 1.3.18 e

The trends in the dropout rates for schools governed by Churches that are not assisted by the government do not change at the language of instruction level as they all have English as the language of instruction. The decreasing trends with the private schools changes direction for female children in French teaching schools in Shefa province (see chart - 1.3.18e). High rates of drop - outs or high size of changes in the rates can be due to the low enrollment figures under the respective two education authorities, please see table - for enrollment and repetition figures.

chart 1.3.18 f

| <u>Province</u> | Education<br>Authority           | Language<br>of<br>Instructio | <u>Sex</u> | # of<br>dropped<br>out | # of<br>enrolled | drop -<br>out rate<br>- 2018 | # of<br>dropped<br>out | # of<br>enrolled | drop -<br>out rate<br>- 2019 | # of<br>dropped<br>out | # of<br>enrolled | drop -<br>out rate<br>- 2020 |
|-----------------|----------------------------------|------------------------------|------------|------------------------|------------------|------------------------------|------------------------|------------------|------------------------------|------------------------|------------------|------------------------------|
| <u>Malampa</u>  | Church -<br>not Gov.<br>Assisted | <u>ENG</u>                   | E          | <u>37</u>              | <u>9</u>         | <u>24%</u>                   | <u>45</u>              | <u>16</u>        | <u>36%</u>                   | <u>38</u>              | <u>16</u>        | <u>42%</u>                   |
|                 |                                  | <u>N/A</u>                   | <u>M</u>   | <u>39</u>              | <u>15</u>        | <u>38%</u>                   | <u>41</u>              | <u>18</u>        | <u>44%</u>                   | <u>42</u>              | <u>17</u>        | <u>40%</u>                   |
| Sanma           | Church -<br>not Gov.<br>Assisted | <u>ENG</u>                   | E          | <u>11</u>              | <u>11</u>        | <u>100%</u>                  | N/A                    | N/A              | N/A                          | N/A                    | N/A              | N/A                          |
|                 |                                  | N/A                          | <u>M</u>   | <u>11</u>              | <u>10</u>        | <u>91%</u>                   | N/A                    | N/A              | N/A                          | N/A                    | N/A              | N/A                          |
|                 | <u>Private</u>                   | <u>ENG</u>                   | <u>E</u>   | <u>N/A</u>             | <u>N/A</u>       | <u>N/A</u>                   | <u>N/A</u>             | <u>N/A</u>       | <u>N/A</u>                   | <u>1</u>               | <u>1</u>         | <u>100%</u>                  |
|                 |                                  | <u>N/A</u>                   | <u>M</u>   | <u>N/A</u>             | <u>N/A</u>       | <u>N/A</u>                   | <u>N/A</u>             | <u>N/A</u>       | <u>N/A</u>                   | <u>3</u>               | <u>3</u>         | <u>100%</u>                  |
| Shefa           | Church -<br>not Gov.<br>Assisted | <u>ENG</u>                   | E          | <u>16</u>              | 1                | <u>6%</u>                    | <u>16</u>              | <u>2</u>         | <u>13%</u>                   | <u>13</u>              | <u>0</u>         | <u>0%</u>                    |
|                 |                                  | N/A                          | <u>M</u>   | <u>16</u>              | <u>4</u>         | <u>25%</u>                   | <u>15</u>              | 1                | <u>7%</u>                    | <u>18</u>              | <u>1</u>         | <u>6%</u>                    |
|                 | <u>Private</u>                   | <u>ENG</u>                   | <u>E</u>   | <u>90</u>              | <u>42</u>        | <u>47%</u>                   | <u>197</u>             | <u>70</u>        | <u>36%</u>                   | <u>516</u>             | <u>88</u>        | <u>17%</u>                   |
|                 |                                  | <u>N/A</u>                   | <u>M</u>   | <u>150</u>             | <u>75</u>        | <u>50%</u>                   | <u>234</u>             | <u>119</u>       | <u>51%</u>                   | <u>547</u>             | <u>107</u>       | <u>20%</u>                   |
|                 |                                  | <u>FRE</u>                   | <u>E</u>   | <u>58</u>              | <u>4</u>         | <u>7%</u>                    | <u>135</u>             | <u>27</u>        | <u>20%</u>                   | <u>132</u>             | <u>13</u>        | <u>10%</u>                   |
|                 |                                  | N/A                          | <u>M</u>   | <u>61</u>              | <u>6</u>         | <u>10%</u>                   | <u>127</u>             | <u>21</u>        | <u>17%</u>                   | <u>126</u>             | <u>12</u>        | <u>10%</u>                   |
| <u>Tafea</u>    | Private                          | <u>ENG</u>                   | E          | <u>30</u>              | <u>15</u>        | <u>50%</u>                   | <u>36</u>              | <u>3</u>         | <u>8%</u>                    | <u>44</u>              | <u>22</u>        | <u>50%</u>                   |
|                 |                                  | N/A                          | <u>M</u>   | <u>41</u>              | <u>10</u>        | <u>24%</u>                   | <u>69</u>              | <u>6</u>         | <u>9%</u>                    | <u>75</u>              | <u>32</u>        | <u>43%</u>                   |