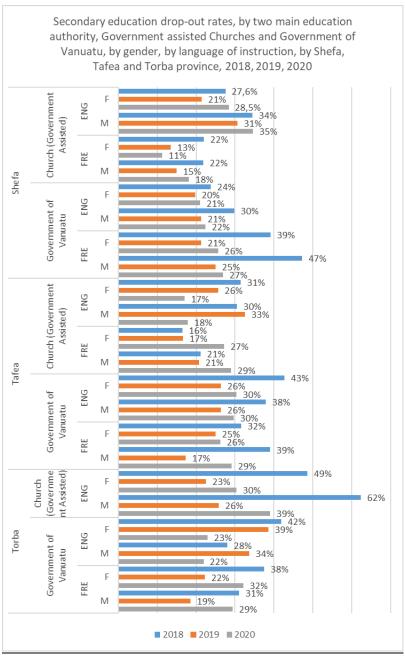

## 1.3.18. Secondary education drop-out rates, by province, sex, education authority and language of instruction - 2018, 2019, 2020

Secondary education drop - out rates decreased from 2018 to 2020 for each education authority and for both genders (see chart -1.3.18 a).

chart 1.3.18 a

Country level decreasing trend in the secondary education drop-out rates for all types of education authority are valid at province level for all education authorities with following exceptions, except the schools governed by Churches that are not assisted by the government and females enrolled in private schools in Tafea (see chart - 1.3.18 b).

chart 1.3.18 b

The decreasing trend is also valid for each language of instruction within each type of education authority, except that the trend changes direction within Private schools teaching in French for females (see chart - 1.3.18 c). It can also be observed that dropout rates are comparably lower within schools teaching in French under Government assisted Churches and the opposite is valid for the schools governed by the Government of Vanuatu and Private schools.

chart 1.3.18 c

The decreasing trend observed with Government assisted churches in both country level and province level is not valid both language of instruction that the trend changes direction in certain provinces for certain genders (i.e. females and males enrolled in English teaching schools in Shefa, see chart - 1.3.18 d)

The decreasing trend observed with the Government of Vanuatu as education authority in both country level and province level is valid for both languages of instruction in each province for both genders.

chart 1.3.18 d

chart 1.3.18 e

The trends in the dropout rates for schools governed by Churches that are not assisted by the government do not change at the language of instruction level as they all have English as the language of instruction. The decreasing trends with the private schools changes direction for female children in French teaching schools in Shefa province (see chart - 1.3.18e). High rates of drop - outs or high size of changes in the rates can be due to the low enrollment figures under the respective two education authorities, please see table - for enrollment and repetition figures.